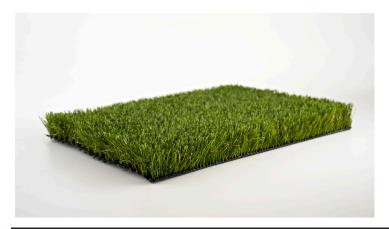

## Vision Deluxe

- // All green
- // Perfect looking lawn
- // Perfect for domestic gardens

Made up of three different green tones, Vision Deluxe, like it's sister, Vision offers a pristine, fresh lawn look.

With an additional 6mm pile height, Vision Deluxe is dense, soft and luxurious, the perfect addition to adding some vibrant luxury to your home.

| Yarn                  | Monofilam                | ent                |
|-----------------------|--------------------------|--------------------|
| Pile weight           | 2313 g/sqr               | m                  |
| Effective pile height | 30mm                     |                    |
| Warranty              | 8 years                  |                    |
| Colours               | Dark<br>Green Lim<br>Gre |                    |
| Durability            | 1 2                      | 3 4                |
|                       |                          |                    |
| Allergy Free          | Always Gree              | en Low Maintenance |
|                       |                          |                    |
| No Fertilizer         | No Mowing                | g No Watering      |
|                       |                          |                    |
| No N                  | /lud Child               | d & Pet Friendly   |